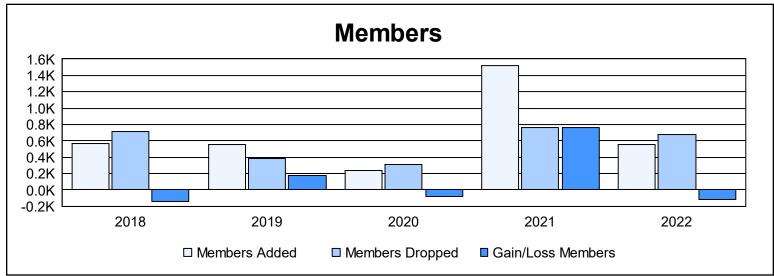

District 315B3 As of June 2022 Cumulative

| Year      | New<br>Clubs | Dropped<br>Clubs | Gain/<br>Loss<br>Clubs | New<br>Members | Charter<br>Members | Reinstate<br>Members | Transfer<br>Members | Total<br>Member<br>Added | Total<br>Members<br>Dropped | Gain/<br>Loss<br>Members |
|-----------|--------------|------------------|------------------------|----------------|--------------------|----------------------|---------------------|--------------------------|-----------------------------|--------------------------|
| 2017-2018 | 7            | 18               | -11                    | 234            | 229                | 77                   | 33                  | 573                      | 717                         | -144                     |
| 2018-2019 | 13           | 8                | 5                      | 173            | 297                | 73                   | 10                  | 553                      | 379                         | 174                      |
| 2019-2020 | 4            | 3                | 1                      | 85             | 110                | 23                   | 14                  | 232                      | 306                         | -74                      |
| 2020-2021 | 22           | 3                | 19                     | 763            | 594                | 48                   | 119                 | 1,524                    | 767                         | 757                      |
| 2021-2022 | 11           | 21               | -10                    | 219            | 304                | 31                   | 7                   | 561                      | 676                         | -115                     |
| Average   | 11           | 11               | 1                      | 295            | 307                | 50                   | 37                  | 689                      | 569                         | 120                      |